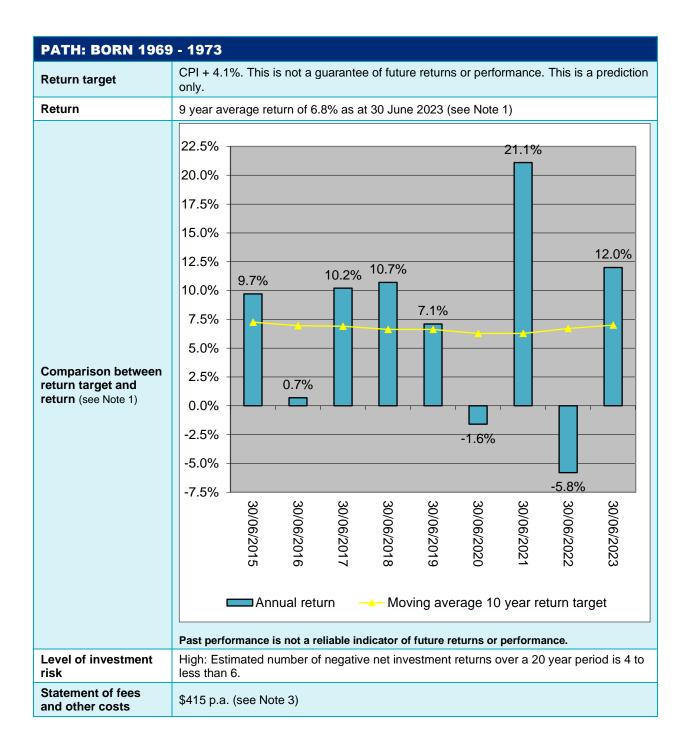

| PATH: BORN 1994                                                | - 1998                                                                                                                                                                                                                                                                                                                                                                                                                                                                                                                                                                                                                                                                                                                                                                                                                                                                                                                                                                                                                                                                                                                                                                                                                                                                                                                                                                                                                                                                                                                                                                                                                                                                                                                                                                                                                                                                                                                                                                                                                                                                                                                                                                                                                                                                                                                                                                                                                                                                                                                                                                                                                                                                                                                                                                                                            |
|----------------------------------------------------------------|-------------------------------------------------------------------------------------------------------------------------------------------------------------------------------------------------------------------------------------------------------------------------------------------------------------------------------------------------------------------------------------------------------------------------------------------------------------------------------------------------------------------------------------------------------------------------------------------------------------------------------------------------------------------------------------------------------------------------------------------------------------------------------------------------------------------------------------------------------------------------------------------------------------------------------------------------------------------------------------------------------------------------------------------------------------------------------------------------------------------------------------------------------------------------------------------------------------------------------------------------------------------------------------------------------------------------------------------------------------------------------------------------------------------------------------------------------------------------------------------------------------------------------------------------------------------------------------------------------------------------------------------------------------------------------------------------------------------------------------------------------------------------------------------------------------------------------------------------------------------------------------------------------------------------------------------------------------------------------------------------------------------------------------------------------------------------------------------------------------------------------------------------------------------------------------------------------------------------------------------------------------------------------------------------------------------------------------------------------------------------------------------------------------------------------------------------------------------------------------------------------------------------------------------------------------------------------------------------------------------------------------------------------------------------------------------------------------------------------------------------------------------------------------------------------------------|
| Return target                                                  | CPI + 4.1%. This is not a guarantee of future returns or performance. This is a prediction only.                                                                                                                                                                                                                                                                                                                                                                                                                                                                                                                                                                                                                                                                                                                                                                                                                                                                                                                                                                                                                                                                                                                                                                                                                                                                                                                                                                                                                                                                                                                                                                                                                                                                                                                                                                                                                                                                                                                                                                                                                                                                                                                                                                                                                                                                                                                                                                                                                                                                                                                                                                                                                                                                                                                  |
| Return                                                         | 9 year average return of 6.8% as at 30 June 2023 (see Note 1)                                                                                                                                                                                                                                                                                                                                                                                                                                                                                                                                                                                                                                                                                                                                                                                                                                                                                                                                                                                                                                                                                                                                                                                                                                                                                                                                                                                                                                                                                                                                                                                                                                                                                                                                                                                                                                                                                                                                                                                                                                                                                                                                                                                                                                                                                                                                                                                                                                                                                                                                                                                                                                                                                                                                                     |
| Comparison between<br>return target and<br>return (see Note 1) | 22.5%<br>21.1%<br>21.1%<br>17.5%<br>15.0%<br>10.2% 10.5%<br>10.2% 10.5%<br>10.2% 10.5%<br>10.2% 10.5%<br>10.2% 10.5%<br>10.2% 10.5%<br>11.8%<br>7.0%<br>5.0%<br>2.5%<br>0.6%<br>0.6%<br>0.6%<br>0.6%<br>0.6%<br>0.6%<br>0.6%<br>0.6%<br>0.6%<br>0.6%<br>0.6%<br>0.6%<br>0.6%<br>0.6%<br>0.6%<br>0.6%<br>0.6%<br>0.6%<br>0.6%<br>0.6%<br>0.6%<br>0.6%<br>0.6%<br>0.6%<br>0.6%<br>0.6%<br>0.6%<br>0.6%<br>0.6%<br>0.6%<br>0.6%<br>0.6%<br>0.6%<br>0.6%<br>0.6%<br>0.6%<br>0.6%<br>0.6%<br>0.6%<br>0.6%<br>0.6%<br>0.6%<br>0.6%<br>0.6%<br>0.6%<br>0.6%<br>0.6%<br>0.6%<br>0.6%<br>0.6%<br>0.6%<br>0.6%<br>0.6%<br>0.6%<br>0.6%<br>0.6%<br>0.6%<br>0.6%<br>0.6%<br>0.6%<br>0.6%<br>0.6%<br>0.6%<br>0.6%<br>0.6%<br>0.6%<br>0.6%<br>0.6%<br>0.6%<br>0.6%<br>0.6%<br>0.6%<br>0.6%<br>0.6%<br>0.6%<br>0.6%<br>0.6%<br>0.6%<br>0.6%<br>0.6%<br>0.6%<br>0.6%<br>0.6%<br>0.6%<br>0.6%<br>0.6%<br>0.6%<br>0.6%<br>0.6%<br>0.6%<br>0.6%<br>0.6%<br>0.6%<br>0.6%<br>0.6%<br>0.6%<br>0.6%<br>0.6%<br>0.6%<br>0.6%<br>0.6%<br>0.6%<br>0.6%<br>0.6%<br>0.6%<br>0.6%<br>0.6%<br>0.6%<br>0.6%<br>0.6%<br>0.6%<br>0.6%<br>0.6%<br>0.6%<br>0.6%<br>0.6%<br>0.6%<br>0.6%<br>0.6%<br>0.6%<br>0.6%<br>0.6%<br>0.6%<br>0.6%<br>0.6%<br>0.6%<br>0.6%<br>0.6%<br>0.6%<br>0.6%<br>0.6%<br>0.6%<br>0.6%<br>0.6%<br>0.6%<br>0.6%<br>0.6%<br>0.6%<br>0.6%<br>0.6%<br>0.6%<br>0.6%<br>0.6%<br>0.6%<br>0.6%<br>0.6%<br>0.6%<br>0.6%<br>0.6%<br>0.6%<br>0.6%<br>0.6%<br>0.6%<br>0.6%<br>0.6%<br>0.6%<br>0.6%<br>0.6%<br>0.6%<br>0.6%<br>0.6%<br>0.6%<br>0.6%<br>0.6%<br>0.6%<br>0.6%<br>0.6%<br>0.6%<br>0.6%<br>0.6%<br>0.6%<br>0.6%<br>0.0%<br>0.0%<br>0.0%<br>0.0%<br>0.0%<br>0.0%<br>0.0%<br>0.0%<br>0.0%<br>0.0%<br>0.0%<br>0.0%<br>0.0%<br>0.0%<br>0.0%<br>0.0%<br>0.0%<br>0.0%<br>0.0%<br>0.0%<br>0.0%<br>0.0%<br>0.0%<br>0.0%<br>0.0%<br>0.0%<br>0.0%<br>0.0%<br>0.0%<br>0.0%<br>0.0%<br>0.0%<br>0.0%<br>0.0%<br>0.0%<br>0.0%<br>0.0%<br>0.0%<br>0.0%<br>0.0%<br>0.0%<br>0.0%<br>0.0%<br>0.0%<br>0.0%<br>0.0%<br>0.0%<br>0.0%<br>0.0%<br>0.0%<br>0.0%<br>0.0%<br>0.0%<br>0.0%<br>0.0%<br>0.0%<br>0.0%<br>0.0%<br>0.0%<br>0.0%<br>0.0%<br>0.0%<br>0.0%<br>0.0%<br>0.0%<br>0.0%<br>0.0%<br>0.0%<br>0.0%<br>0.0%<br>0.0%<br>0.0%<br>0.0%<br>0.0%<br>0.0%<br>0.0%<br>0.0%<br>0.0%<br>0.0%<br>0.0%<br>0.0%<br>0.0%<br>0.0%<br>0.0%<br>0.0%<br>0.0%<br>0.0%<br>0.0%<br>0.0%<br>0.0%<br>0.0%<br>0.0%<br>0.0%<br>0.0%<br>0.0%<br>0.0%<br>0.0%<br>0.0%<br>0.0%<br>0.0%<br>0.0%<br>0.0%<br>0.0%<br>0.0%<br>0.0%<br>0.0%<br>0.0%<br>0.0%<br>0.0%<br>0.0%<br>0.0%<br>0.0%<br>0.0%<br>0.0%<br>0.0%<br>0.0%<br>0.0%<br>0.0%<br>0.0%<br>0.0%<br>0.0%<br>0.0%<br>0.0%<br>0.0%<br>0.0%<br>0.0%<br>0.0%<br>0.0%<br>0.0%<br>0.0%<br>0.0%<br>0.0%<br>0.0%<br>0.0%<br>0.0%<br>0.0%<br>0.0%<br>0.0%<br>0.0%<br>0.0%<br>0.0%<br>0.0%<br>0.0%<br>0.0%<br>0.%<br>0. |
| Level of investment risk                                       | High: Estimated number of negative net investment returns over a 20 year period is 4 to less than 6.                                                                                                                                                                                                                                                                                                                                                                                                                                                                                                                                                                                                                                                                                                                                                                                                                                                                                                                                                                                                                                                                                                                                                                                                                                                                                                                                                                                                                                                                                                                                                                                                                                                                                                                                                                                                                                                                                                                                                                                                                                                                                                                                                                                                                                                                                                                                                                                                                                                                                                                                                                                                                                                                                                              |
| Statement of fees and other costs                              | \$400 p.a. (see Note 3)                                                                                                                                                                                                                                                                                                                                                                                                                                                                                                                                                                                                                                                                                                                                                                                                                                                                                                                                                                                                                                                                                                                                                                                                                                                                                                                                                                                                                                                                                                                                                                                                                                                                                                                                                                                                                                                                                                                                                                                                                                                                                                                                                                                                                                                                                                                                                                                                                                                                                                                                                                                                                                                                                                                                                                                           |