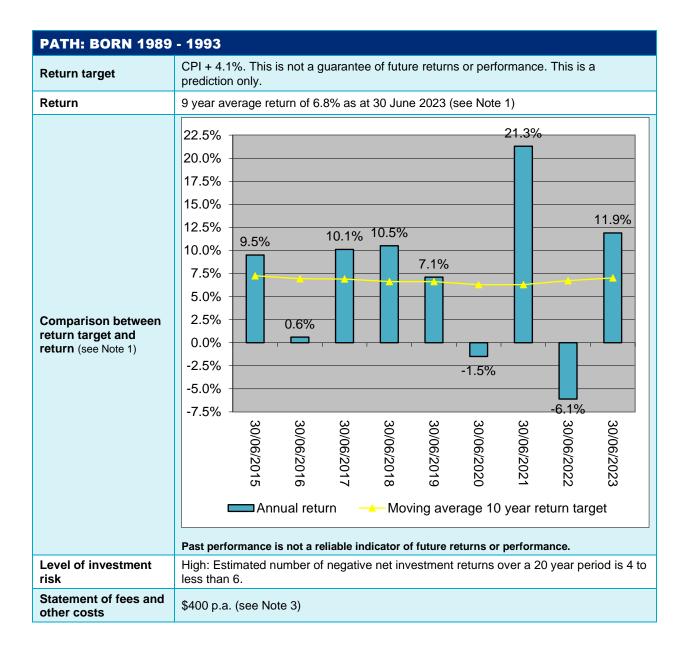

| PATH: BORN 1994                                                | - 1998                                                                                                                                                                                                                                                                                                                                                                                                                                                                                                                                                                                                                                                                                                                                                                                                                                                                                                                                                                                                                                                                                                                                                                                                                                                                                                                                                                                                                                                                                                                                                                                                                                                                                                                                                                                                                                                                                                                                                                                                                                                                                                                                                                                                                                                                                                                                                                                                                                                                                                                                                                                                                                                                                                                                                                                                            |
|----------------------------------------------------------------|-------------------------------------------------------------------------------------------------------------------------------------------------------------------------------------------------------------------------------------------------------------------------------------------------------------------------------------------------------------------------------------------------------------------------------------------------------------------------------------------------------------------------------------------------------------------------------------------------------------------------------------------------------------------------------------------------------------------------------------------------------------------------------------------------------------------------------------------------------------------------------------------------------------------------------------------------------------------------------------------------------------------------------------------------------------------------------------------------------------------------------------------------------------------------------------------------------------------------------------------------------------------------------------------------------------------------------------------------------------------------------------------------------------------------------------------------------------------------------------------------------------------------------------------------------------------------------------------------------------------------------------------------------------------------------------------------------------------------------------------------------------------------------------------------------------------------------------------------------------------------------------------------------------------------------------------------------------------------------------------------------------------------------------------------------------------------------------------------------------------------------------------------------------------------------------------------------------------------------------------------------------------------------------------------------------------------------------------------------------------------------------------------------------------------------------------------------------------------------------------------------------------------------------------------------------------------------------------------------------------------------------------------------------------------------------------------------------------------------------------------------------------------------------------------------------------|
| Return target                                                  | CPI + 4.1%. This is not a guarantee of future returns or performance. This is a prediction only.                                                                                                                                                                                                                                                                                                                                                                                                                                                                                                                                                                                                                                                                                                                                                                                                                                                                                                                                                                                                                                                                                                                                                                                                                                                                                                                                                                                                                                                                                                                                                                                                                                                                                                                                                                                                                                                                                                                                                                                                                                                                                                                                                                                                                                                                                                                                                                                                                                                                                                                                                                                                                                                                                                                  |
| Return                                                         | 9 year average return of 6.8% as at 30 June 2023 (see Note 1)                                                                                                                                                                                                                                                                                                                                                                                                                                                                                                                                                                                                                                                                                                                                                                                                                                                                                                                                                                                                                                                                                                                                                                                                                                                                                                                                                                                                                                                                                                                                                                                                                                                                                                                                                                                                                                                                                                                                                                                                                                                                                                                                                                                                                                                                                                                                                                                                                                                                                                                                                                                                                                                                                                                                                     |
| Comparison between<br>return target and<br>return (see Note 1) | 22.5%<br>21.1%<br>21.1%<br>17.5%<br>15.0%<br>10.2% 10.5%<br>10.2% 10.5%<br>10.2% 10.5%<br>10.2% 10.5%<br>10.2% 10.5%<br>10.2% 10.5%<br>11.8%<br>7.0%<br>5.0%<br>2.5%<br>0.6%<br>0.6%<br>0.6%<br>0.6%<br>0.6%<br>0.6%<br>0.6%<br>0.6%<br>0.6%<br>0.6%<br>0.6%<br>0.6%<br>0.6%<br>0.6%<br>0.6%<br>0.6%<br>0.6%<br>0.6%<br>0.6%<br>0.6%<br>0.6%<br>0.6%<br>0.6%<br>0.6%<br>0.6%<br>0.6%<br>0.6%<br>0.6%<br>0.6%<br>0.6%<br>0.6%<br>0.6%<br>0.6%<br>0.6%<br>0.6%<br>0.6%<br>0.6%<br>0.6%<br>0.6%<br>0.6%<br>0.6%<br>0.6%<br>0.6%<br>0.6%<br>0.6%<br>0.6%<br>0.6%<br>0.6%<br>0.6%<br>0.6%<br>0.6%<br>0.6%<br>0.6%<br>0.6%<br>0.6%<br>0.6%<br>0.6%<br>0.6%<br>0.6%<br>0.6%<br>0.6%<br>0.6%<br>0.6%<br>0.6%<br>0.6%<br>0.6%<br>0.6%<br>0.6%<br>0.6%<br>0.6%<br>0.6%<br>0.6%<br>0.6%<br>0.6%<br>0.6%<br>0.6%<br>0.6%<br>0.6%<br>0.6%<br>0.6%<br>0.6%<br>0.6%<br>0.6%<br>0.6%<br>0.6%<br>0.6%<br>0.6%<br>0.6%<br>0.6%<br>0.6%<br>0.6%<br>0.6%<br>0.6%<br>0.6%<br>0.6%<br>0.6%<br>0.6%<br>0.6%<br>0.6%<br>0.6%<br>0.6%<br>0.6%<br>0.6%<br>0.6%<br>0.6%<br>0.6%<br>0.6%<br>0.6%<br>0.6%<br>0.6%<br>0.6%<br>0.6%<br>0.6%<br>0.6%<br>0.6%<br>0.6%<br>0.6%<br>0.6%<br>0.6%<br>0.6%<br>0.6%<br>0.6%<br>0.6%<br>0.6%<br>0.6%<br>0.6%<br>0.6%<br>0.6%<br>0.6%<br>0.6%<br>0.6%<br>0.6%<br>0.6%<br>0.6%<br>0.6%<br>0.6%<br>0.6%<br>0.6%<br>0.6%<br>0.6%<br>0.6%<br>0.6%<br>0.6%<br>0.6%<br>0.6%<br>0.6%<br>0.6%<br>0.6%<br>0.6%<br>0.6%<br>0.6%<br>0.6%<br>0.6%<br>0.6%<br>0.6%<br>0.6%<br>0.6%<br>0.6%<br>0.6%<br>0.6%<br>0.6%<br>0.6%<br>0.6%<br>0.6%<br>0.6%<br>0.6%<br>0.6%<br>0.6%<br>0.6%<br>0.6%<br>0.6%<br>0.6%<br>0.0%<br>0.0%<br>0.0%<br>0.0%<br>0.0%<br>0.0%<br>0.0%<br>0.0%<br>0.0%<br>0.0%<br>0.0%<br>0.0%<br>0.0%<br>0.0%<br>0.0%<br>0.0%<br>0.0%<br>0.0%<br>0.0%<br>0.0%<br>0.0%<br>0.0%<br>0.0%<br>0.0%<br>0.0%<br>0.0%<br>0.0%<br>0.0%<br>0.0%<br>0.0%<br>0.0%<br>0.0%<br>0.0%<br>0.0%<br>0.0%<br>0.0%<br>0.0%<br>0.0%<br>0.0%<br>0.0%<br>0.0%<br>0.0%<br>0.0%<br>0.0%<br>0.0%<br>0.0%<br>0.0%<br>0.0%<br>0.0%<br>0.0%<br>0.0%<br>0.0%<br>0.0%<br>0.0%<br>0.0%<br>0.0%<br>0.0%<br>0.0%<br>0.0%<br>0.0%<br>0.0%<br>0.0%<br>0.0%<br>0.0%<br>0.0%<br>0.0%<br>0.0%<br>0.0%<br>0.0%<br>0.0%<br>0.0%<br>0.0%<br>0.0%<br>0.0%<br>0.0%<br>0.0%<br>0.0%<br>0.0%<br>0.0%<br>0.0%<br>0.0%<br>0.0%<br>0.0%<br>0.0%<br>0.0%<br>0.0%<br>0.0%<br>0.0%<br>0.0%<br>0.0%<br>0.0%<br>0.0%<br>0.0%<br>0.0%<br>0.0%<br>0.0%<br>0.0%<br>0.0%<br>0.0%<br>0.0%<br>0.0%<br>0.0%<br>0.0%<br>0.0%<br>0.0%<br>0.0%<br>0.0%<br>0.0%<br>0.0%<br>0.0%<br>0.0%<br>0.0%<br>0.0%<br>0.0%<br>0.0%<br>0.0%<br>0.0%<br>0.0%<br>0.0%<br>0.0%<br>0.0%<br>0.0%<br>0.0%<br>0.0%<br>0.0%<br>0.0%<br>0.0%<br>0.0%<br>0.0%<br>0.0%<br>0.0%<br>0.0%<br>0.0%<br>0.0%<br>0.0%<br>0.0%<br>0.0%<br>0.0%<br>0.0%<br>0.0%<br>0.0%<br>0.0%<br>0.0%<br>0.0%<br>0.%<br>0. |
| Level of investment risk                                       | High: Estimated number of negative net investment returns over a 20 year period is 4 to less than 6.                                                                                                                                                                                                                                                                                                                                                                                                                                                                                                                                                                                                                                                                                                                                                                                                                                                                                                                                                                                                                                                                                                                                                                                                                                                                                                                                                                                                                                                                                                                                                                                                                                                                                                                                                                                                                                                                                                                                                                                                                                                                                                                                                                                                                                                                                                                                                                                                                                                                                                                                                                                                                                                                                                              |
| Statement of fees and other costs                              | \$400 p.a. (see Note 3)                                                                                                                                                                                                                                                                                                                                                                                                                                                                                                                                                                                                                                                                                                                                                                                                                                                                                                                                                                                                                                                                                                                                                                                                                                                                                                                                                                                                                                                                                                                                                                                                                                                                                                                                                                                                                                                                                                                                                                                                                                                                                                                                                                                                                                                                                                                                                                                                                                                                                                                                                                                                                                                                                                                                                                                           |