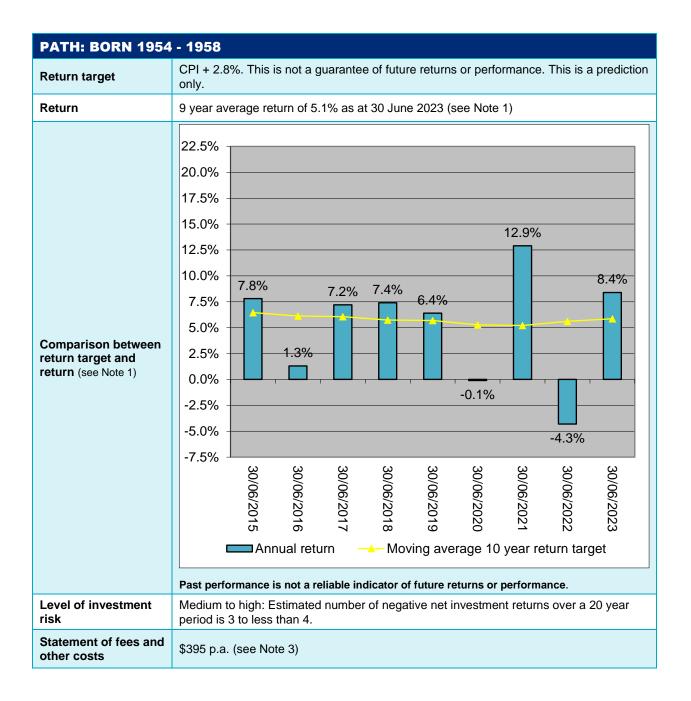

|
| Statement of fees<br>and other costs                           | \$430 p.a. (see Note 3)                                                                                                                                                                                                                                                                                                                                                                                                                                                              |







| PATH: BORN 1949                                                | - 1953