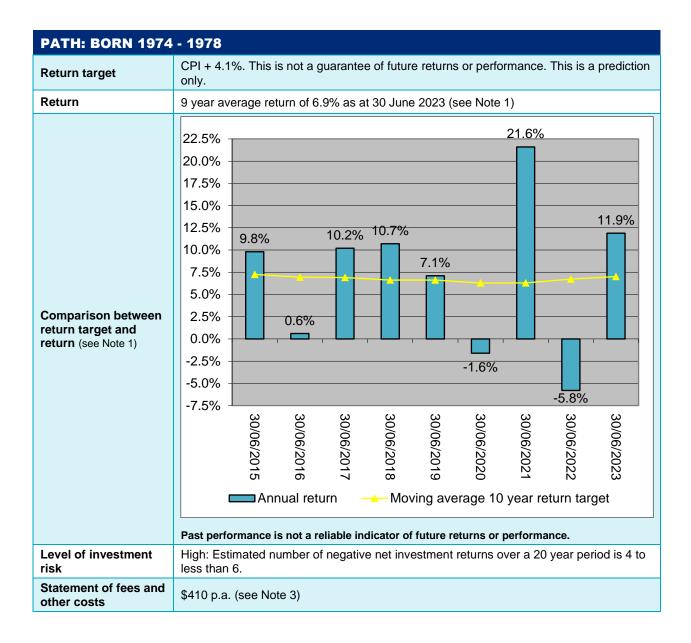

| PATH: BORN 1984                                                | - 1988                                                                                                                                                                                                                                                                                                                                                                                                                                                                                                                                                                                                                                                                                                                                                                                                                                                                                                                                                                                                                                                                                                                                                                                                                                                                                                                                                                                                                                                                                                                                                                                                                                                                                                                                                                                                                                                                                                                                                                                                                                                                                                                                                                                                                                                                                                                                                                                                                                                                                                                                                                                                                                                           |
|----------------------------------------------------------------|------------------------------------------------------------------------------------------------------------------------------------------------------------------------------------------------------------------------------------------------------------------------------------------------------------------------------------------------------------------------------------------------------------------------------------------------------------------------------------------------------------------------------------------------------------------------------------------------------------------------------------------------------------------------------------------------------------------------------------------------------------------------------------------------------------------------------------------------------------------------------------------------------------------------------------------------------------------------------------------------------------------------------------------------------------------------------------------------------------------------------------------------------------------------------------------------------------------------------------------------------------------------------------------------------------------------------------------------------------------------------------------------------------------------------------------------------------------------------------------------------------------------------------------------------------------------------------------------------------------------------------------------------------------------------------------------------------------------------------------------------------------------------------------------------------------------------------------------------------------------------------------------------------------------------------------------------------------------------------------------------------------------------------------------------------------------------------------------------------------------------------------------------------------------------------------------------------------------------------------------------------------------------------------------------------------------------------------------------------------------------------------------------------------------------------------------------------------------------------------------------------------------------------------------------------------------------------------------------------------------------------------------------------------|
| Return target                                                  | CPI + 4.1%. This is not a guarantee of future returns or performance. This is a prediction only.                                                                                                                                                                                                                                                                                                                                                                                                                                                                                                                                                                                                                                                                                                                                                                                                                                                                                                                                                                                                                                                                                                                                                                                                                                                                                                                                                                                                                                                                                                                                                                                                                                                                                                                                                                                                                                                                                                                                                                                                                                                                                                                                                                                                                                                                                                                                                                                                                                                                                                                                                                 |
| Return                                                         | 9 year average return of 6.9% as at 30 June 2023 (see Note 1)                                                                                                                                                                                                                                                                                                                                                                                                                                                                                                                                                                                                                                                                                                                                                                                                                                                                                                                                                                                                                                                                                                                                                                                                                                                                                                                                                                                                                                                                                                                                                                                                                                                                                                                                                                                                                                                                                                                                                                                                                                                                                                                                                                                                                                                                                                                                                                                                                                                                                                                                                                                                    |
| Comparison between<br>return target and<br>return (see Note 1) | 22.5%<br>20.0%<br>17.5%<br>15.0%<br>12.5%<br>9.9%<br>10.2%<br>10.7%<br>10.7%<br>11.8%<br>1.1.8%<br>1.1.8%<br>1.1.8%<br>1.1.8%<br>1.1.8%<br>1.1.8%<br>1.1.8%<br>1.1.8%<br>1.1.8%<br>1.1.8%<br>1.1.8%<br>1.1.8%<br>1.1.8%<br>1.1.8%<br>1.1.8%<br>1.1.8%<br>1.1.8%<br>1.1.8%<br>1.1.8%<br>1.1.8%<br>1.1.8%<br>1.1.8%<br>1.1.8%<br>1.1.8%<br>1.1.8%<br>1.1.8%<br>1.1.8%<br>1.1.8%<br>1.1.8%<br>1.1.8%<br>1.1.8%<br>1.1.8%<br>1.1.8%<br>1.1.8%<br>1.1.8%<br>1.1.8%<br>1.1.8%<br>1.1.8%<br>1.1.8%<br>1.1.8%<br>1.1.8%<br>1.1.8%<br>1.1.8%<br>1.1.8%<br>1.1.8%<br>1.1.8%<br>1.1.8%<br>1.1.8%<br>1.1.8%<br>1.1.8%<br>1.1.8%<br>1.1.8%<br>1.1.8%<br>1.1.8%<br>1.1.8%<br>1.1.8%<br>1.1.8%<br>1.1.8%<br>1.1.8%<br>1.1.8%<br>1.1.8%<br>1.1.8%<br>1.1.8%<br>1.1.8%<br>1.1.8%<br>1.1.8%<br>1.1.8%<br>1.1.8%<br>1.1.8%<br>1.1.8%<br>1.1.8%<br>1.1.8%<br>1.1.8%<br>1.1.8%<br>1.1.8%<br>1.1.8%<br>1.1.8%<br>1.1.8%<br>1.1.8%<br>1.1.8%<br>1.1.8%<br>1.1.8%<br>1.1.8%<br>1.1.8%<br>1.1.8%<br>1.1.8%<br>1.1.8%<br>1.1.8%<br>1.1.8%<br>1.1.8%<br>1.1.8%<br>1.1.8%<br>1.1.8%<br>1.1.8%<br>1.1.8%<br>1.1.8%<br>1.1.8%<br>1.1.8%<br>1.1.8%<br>1.1.8%<br>1.1.8%<br>1.1.8%<br>1.1.8%<br>1.1.8%<br>1.1.8%<br>1.1.8%<br>1.1.8%<br>1.1.8%<br>1.1.8%<br>1.1.8%<br>1.1.8%<br>1.1.8%<br>1.1.8%<br>1.1.8%<br>1.1.8%<br>1.1.8%<br>1.1.8%<br>1.1.8%<br>1.1.8%<br>1.1.8%<br>1.1.8%<br>1.1.8%<br>1.1.8%<br>1.1.8%<br>1.1.8%<br>1.1.8%<br>1.1.8%<br>1.1.8%<br>1.1.8%<br>1.1.8%<br>1.1.8%<br>1.1.8%<br>1.1.8%<br>1.1.8%<br>1.1.8%<br>1.1.8%<br>1.1.8%<br>1.1.8%<br>1.1.8%<br>1.1.8%<br>1.1.8%<br>1.1.8%<br>1.1.8%<br>1.1.8%<br>1.1.8%<br>1.1.8%<br>1.1.8%<br>1.1.8%<br>1.1.8%<br>1.1.8%<br>1.1.8%<br>1.1.8%<br>1.1.8%<br>1.1.8%<br>1.1.8%<br>1.1.8%<br>1.1.8%<br>1.1.8%<br>1.1.8%<br>1.1.8%<br>1.1.8%<br>1.1.8%<br>1.1.8%<br>1.1.8%<br>1.1.8%<br>1.1.8%<br>1.1.8%<br>1.1.8%<br>1.1.8%<br>1.1.8%<br>1.1.8%<br>1.1.8%<br>1.1.8%<br>1.1.8%<br>1.1.8%<br>1.1.8%<br>1.1.8%<br>1.1.8%<br>1.1.8%<br>1.1.8%<br>1.1.8%<br>1.1.8%<br>1.1.8%<br>1.1.8%<br>1.1.8%<br>1.1.8%<br>1.1.8%<br>1.1.8%<br>1.1.8%<br>1.1.8%<br>1.1.8%<br>1.1.8%<br>1.1.8%<br>1.1.8%<br>1.1.8%<br>1.1.8%<br>1.1.8%<br>1.1.8%<br>1.1.8%<br>1.1.8%<br>1.1.8%<br>1.1.8%<br>1.1.8%<br>1.1.8%<br>1.1.8%<br>1.1.8%<br>1.1.8%<br>1.1.8%<br>1.1.8%<br>1.1.8%<br>1.1.8%<br>1.1.8%<br>1.1.8%<br>1.1.8%<br>1.1.8%<br>1.1.8%<br>1.1.8%<br>1.1.8%<br>1.1.8%<br>1.1.8%<br>1.1.8%<br>1.1.8%<br>1.1.8%<br>1.1.8%<br>1.1.8%<br>1.1.8%<br>1.1.8%<br>1.1.8%<br>1.1.8%<br>1.1.8%<br>1.1.8%<br>1.1.8%<br>1.1.8%<br>1.1.8%<br>1.1.8%<br>1.1.8%<br>1.1.8%<br>1.1.8%<br>1.1.8%<br>1.1.8%<br>1.1.8%<br>1.1.8%<br>1.1.8%<br>1.1.8%<br>1.1.8%<br>1.1.8%<br>1.1.8%<br>1 |
| Level of investment risk                                       | High: Estimated number of negative net investment returns over a 20 year period is 4 to less than 6.                                                                                                                                                                                                                                                                                                                                                                                                                                                                                                                                                                                                                                                                                                                                                                                                                                                                                                                                                                                                                                                                                                                                                                                                                                                                                                                                                                                                                                                                                                                                                                                                                                                                                                                                                                                                                                                                                                                                                                                                                                                                                                                                                                                                                                                                                                                                                                                                                                                                                                                                                             |
| Statement of fees and other costs                              | \$400 p.a. (see Note 3)                                                                                                                                                                                                                                                                                                                                                                                                                                                                                                                                                                                                                                                                                                                                                                                                                                                                                                                                                                                                                                                                                                                                                                                                                                                                                                                                                                                                                                                                                                                                                                                                                                                                                                                                                                                                                                                                                                                                                                                                                                                                                                                                                                                                                                                                                                                                                                                                                                                                                                                                                                                                                                          |