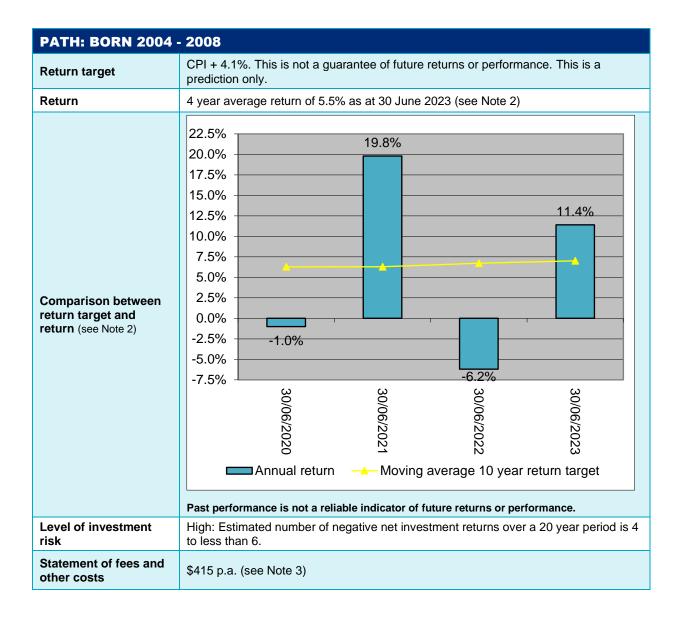

## MERCER SMARTPATH<sup>®</sup> INVESTMENT OPTION

| PATH: BORN 2014 - 2018                            |                                                                                                      |
|---------------------------------------------------|------------------------------------------------------------------------------------------------------|
| Return target                                     | CPI + 4.1%. This is not a guarantee of future returns or performance. This is a prediction only.     |
| Return                                            | Not available (see Note 4)                                                                           |
| Comparison between<br>return target and<br>return | Not available (see Note 4)                                                                           |
| Level of investment risk                          | High: Estimated number of negative net investment returns over a 20 year period is 4 to less than 6. |
| Statement of fees and other costs                 | \$415 p.a. (see Note 3)                                                                              |