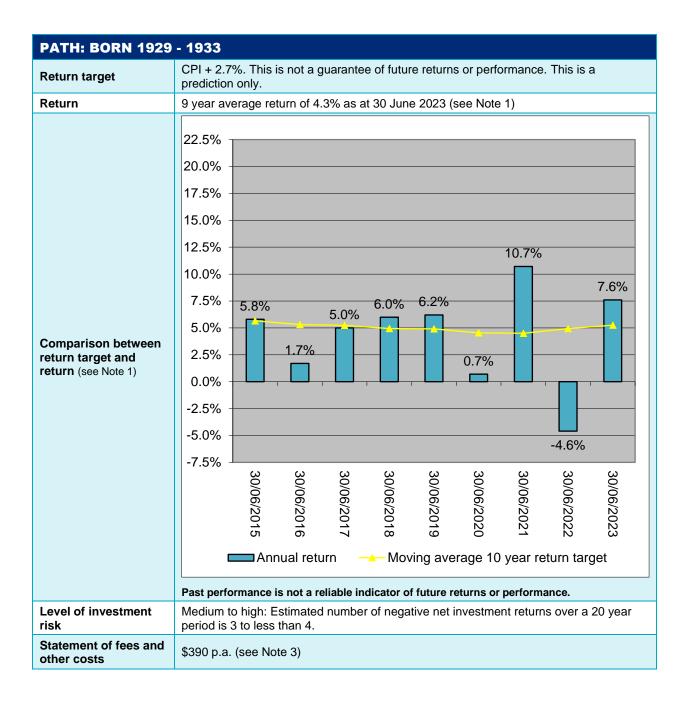

|







| PATH: BORN PRIO                                                | R TO 1929