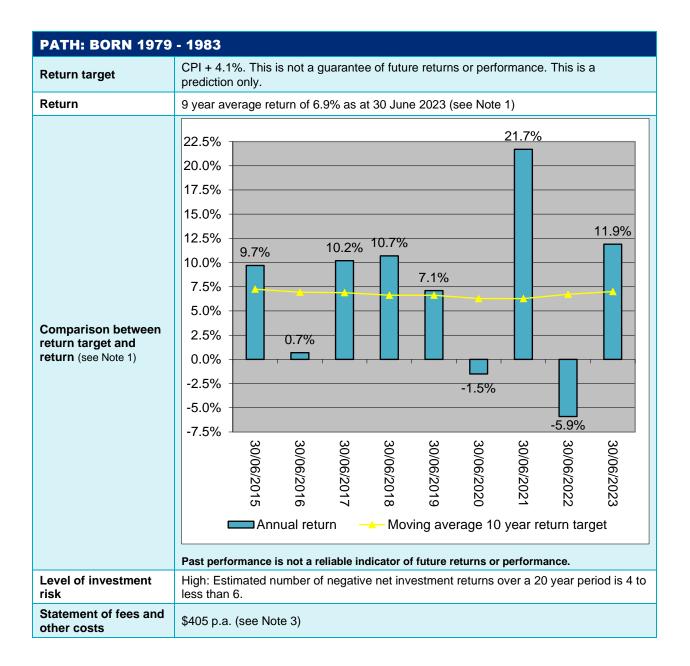

| PATH: BORN 1999                                                | - 2003                                                                                                                                                                                                                                                                                                                                                                                                                                                                                                                                                                                                                                                                                                                                                                                                                                                                                                                                                                                                                                                                                                                                                                                                                                                                                                                                                                                                                                                                                                                                                                                                                                                                                                                                                                                                                                                                                                                                                                                                                                                                                                                                                                                                                                                                                                                                                                                                                                                                                                                                                                                                                                                                                                                                                                                                                           |
|----------------------------------------------------------------|----------------------------------------------------------------------------------------------------------------------------------------------------------------------------------------------------------------------------------------------------------------------------------------------------------------------------------------------------------------------------------------------------------------------------------------------------------------------------------------------------------------------------------------------------------------------------------------------------------------------------------------------------------------------------------------------------------------------------------------------------------------------------------------------------------------------------------------------------------------------------------------------------------------------------------------------------------------------------------------------------------------------------------------------------------------------------------------------------------------------------------------------------------------------------------------------------------------------------------------------------------------------------------------------------------------------------------------------------------------------------------------------------------------------------------------------------------------------------------------------------------------------------------------------------------------------------------------------------------------------------------------------------------------------------------------------------------------------------------------------------------------------------------------------------------------------------------------------------------------------------------------------------------------------------------------------------------------------------------------------------------------------------------------------------------------------------------------------------------------------------------------------------------------------------------------------------------------------------------------------------------------------------------------------------------------------------------------------------------------------------------------------------------------------------------------------------------------------------------------------------------------------------------------------------------------------------------------------------------------------------------------------------------------------------------------------------------------------------------------------------------------------------------------------------------------------------------|
| Return target                                                  | CPI + 4.1%. This is not a guarantee of future returns or performance. This is a prediction only.                                                                                                                                                                                                                                                                                                                                                                                                                                                                                                                                                                                                                                                                                                                                                                                                                                                                                                                                                                                                                                                                                                                                                                                                                                                                                                                                                                                                                                                                                                                                                                                                                                                                                                                                                                                                                                                                                                                                                                                                                                                                                                                                                                                                                                                                                                                                                                                                                                                                                                                                                                                                                                                                                                                                 |
| Return                                                         | 9 year average return of 6.5% as at 30 June 2023 (see Note 1).                                                                                                                                                                                                                                                                                                                                                                                                                                                                                                                                                                                                                                                                                                                                                                                                                                                                                                                                                                                                                                                                                                                                                                                                                                                                                                                                                                                                                                                                                                                                                                                                                                                                                                                                                                                                                                                                                                                                                                                                                                                                                                                                                                                                                                                                                                                                                                                                                                                                                                                                                                                                                                                                                                                                                                   |
| Comparison between<br>return target and<br>return (see Note 1) | 22.5%<br>20.0%<br>17.5%<br>15.0%<br>12.5%<br>10.3% 9.8%<br>10.0%<br>2.5%<br>0.3%<br>0.3%<br>0.3%<br>0.3%<br>0.3%<br>0.3%<br>0.3%<br>0.3%<br>0.3%<br>0.3%<br>0.3%<br>0.3%<br>0.3%<br>0.3%<br>0.3%<br>0.3%<br>0.3%<br>0.3%<br>0.3%<br>0.3%<br>0.3%<br>0.3%<br>0.3%<br>0.3%<br>0.3%<br>0.3%<br>0.3%<br>0.3%<br>0.3%<br>0.3%<br>0.3%<br>0.3%<br>0.3%<br>0.3%<br>0.3%<br>0.3%<br>0.3%<br>0.3%<br>0.3%<br>0.3%<br>0.3%<br>0.3%<br>0.3%<br>0.3%<br>0.3%<br>0.3%<br>0.3%<br>0.3%<br>0.3%<br>0.3%<br>0.3%<br>0.3%<br>0.3%<br>0.3%<br>0.3%<br>0.3%<br>0.3%<br>0.3%<br>0.3%<br>0.3%<br>0.3%<br>0.3%<br>0.3%<br>0.3%<br>0.5%<br>0.3%<br>0.3%<br>0.3%<br>0.5%<br>0.3%<br>0.3%<br>0.5%<br>0.3%<br>0.3%<br>0.5%<br>0.3%<br>0.5%<br>0.3%<br>0.3%<br>0.5%<br>0.3%<br>0.5%<br>0.3%<br>0.5%<br>0.3%<br>0.5%<br>0.3%<br>0.5%<br>0.5%<br>0.3%<br>0.5%<br>0.5%<br>0.5%<br>0.5%<br>0.5%<br>0.5%<br>0.5%<br>0.5%<br>0.5%<br>0.5%<br>0.5%<br>0.5%<br>0.5%<br>0.5%<br>0.5%<br>0.5%<br>0.5%<br>0.5%<br>0.5%<br>0.5%<br>0.5%<br>0.5%<br>0.5%<br>0.5%<br>0.5%<br>0.5%<br>0.5%<br>0.5%<br>0.5%<br>0.5%<br>0.5%<br>0.5%<br>0.5%<br>0.5%<br>0.5%<br>0.5%<br>0.5%<br>0.5%<br>0.5%<br>0.5%<br>0.5%<br>0.5%<br>0.5%<br>0.5%<br>0.5%<br>0.5%<br>0.5%<br>0.5%<br>0.5%<br>0.5%<br>0.5%<br>0.5%<br>0.5%<br>0.5%<br>0.5%<br>0.5%<br>0.5%<br>0.5%<br>0.5%<br>0.5%<br>0.5%<br>0.5%<br>0.5%<br>0.5%<br>0.5%<br>0.5%<br>0.5%<br>0.5%<br>0.5%<br>0.5%<br>0.5%<br>0.5%<br>0.5%<br>0.5%<br>0.5%<br>0.5%<br>0.5%<br>0.5%<br>0.5%<br>0.5%<br>0.5%<br>0.5%<br>0.5%<br>0.5%<br>0.5%<br>0.5%<br>0.5%<br>0.5%<br>0.5%<br>0.5%<br>0.5%<br>0.5%<br>0.5%<br>0.5%<br>0.5%<br>0.5%<br>0.5%<br>0.5%<br>0.5%<br>0.5%<br>0.5%<br>0.5%<br>0.5%<br>0.5%<br>0.5%<br>0.5%<br>0.5%<br>0.5%<br>0.5%<br>0.5%<br>0.5%<br>0.5%<br>0.5%<br>0.5%<br>0.5%<br>0.5%<br>0.5%<br>0.5%<br>0.5%<br>0.5%<br>0.5%<br>0.5%<br>0.5%<br>0.5%<br>0.5%<br>0.5%<br>0.5%<br>0.5%<br>0.5%<br>0.5%<br>0.5%<br>0.5%<br>0.5%<br>0.5%<br>0.5%<br>0.5%<br>0.5%<br>0.5%<br>0.5%<br>0.5%<br>0.5%<br>0.5%<br>0.5%<br>0.5%<br>0.5%<br>0.5%<br>0.5%<br>0.5%<br>0.5%<br>0.5%<br>0.5%<br>0.5%<br>0.5%<br>0.5%<br>0.5%<br>0.5%<br>0.5%<br>0.5%<br>0.5%<br>0.5%<br>0.5%<br>0.5%<br>0.5%<br>0.5%<br>0.5%<br>0.5%<br>0.5%<br>0.5%<br>0.5%<br>0.5%<br>0.5%<br>0.5%<br>0.5%<br>0.5%<br>0.5%<br>0.5%<br>0.5%<br>0.5%<br>0.5%<br>0.5%<br>0.5%<br>0.5%<br>0.5%<br>0.5%<br>0.5%<br>0.5%<br>0.5%<br>0.5%<br>0.5%<br>0.5%<br>0.5%<br>0.5%<br>0.5%<br>0.5%<br>0.5%<br>0.5%<br>0.5%<br>0.5%<br>0.5%<br>0.5%<br>0.5%<br>0.5%<br>0.5%<br>0.5%<br>0.5%<br>0.5%<br>0.5%<br>0.5%<br>0.5%<br>0.5%<br>0.5%<br>0.5%<br>0.5%<br>0.5%<br>0.5%<br>0.5%<br>0.5%<br>0.5%<br>0.5%<br>0.5%<br>0.5%<br>0.5%<br>0.5%<br>0.5%<br>0.5%<br>0.5%<br>0.5%<br>0.5%<br>0.5%<br>0.5%<br>0.5%<br>0.5%<br>0.5%<br>0.5%<br>0.5%<br>0.5%<br>0.5%<br>0.5%<br>0.5%<br>0.5%<br>0.5% |
| Level of investment<br>risk                                    | High: Estimated number of negative net investment returns over a 20 year period is 4 to less than 6.                                                                                                                                                                                                                                                                                                                                                                                                                                                                                                                                                                                                                                                                                                                                                                                                                                                                                                                                                                                                                                                                                                                                                                                                                                                                                                                                                                                                                                                                                                                                                                                                                                                                                                                                                                                                                                                                                                                                                                                                                                                                                                                                                                                                                                                                                                                                                                                                                                                                                                                                                                                                                                                                                                                             |
| Statement of fees and other costs                              | \$405 p.a. (see Note 3)                                                                                                                                                                                                                                                                                                                                                                                                                                                                                                                                                                                                                                                                                                                                                                                                                                                                                                                                                                                                                                                                                                                                                                                                                                                                                                                                                                                                                                                                                                                                                                                                                                                                                                                                                                                                                                                                                                                                                                                                                                                                                                                                                                                                                                                                                                                                                                                                                                                                                                                                                                                                                                                                                                                                                                                                          |