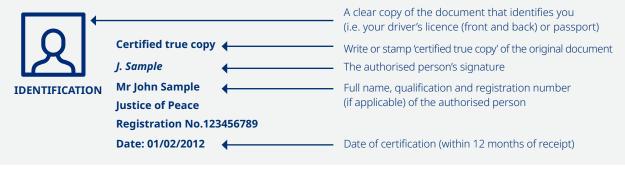

| 2. Attach documentation if your personal details have changed                                                                                                                                                                                                                                              |
|------------------------------------------------------------------------------------------------------------------------------------------------------------------------------------------------------------------------------------------------------------------------------------------------------------|
| If your name and/or postal address differs to that previously advised to the plan, complete the boxes below and provide evidence of this change. Your personal details cannot be updated unless the necessary supporting documentation is provided and payment of your benefit may be delayed or rejected. |
| <b>Name changes</b> – attach a certified copy of a Marriage Certificate, Deed Poll or Change of Name Certificate from the Births, Deaths and Marriages Registration Office (see the 'Completing proof of identity' section for details of how to certify documents).                                       |
| Postal address changes – attach a copy of a recent bill, mail item or driver's licence that displays your new postal address.                                                                                                                                                                              |
| Title: Mr  Mrs  Ms  Miss Other                                                                                                                                                                                                                                                                             |
| Given name(s)                                                                                                                                                                                                                                                                                              |
| Surname                                                                                                                                                                                                                                                                                                    |
|                                                                                                                                                                                                                                                                                                            |
| Previous name (if applicable)                                                                                                                                                                                                                                                                              |
| Previous name (if applicable)                                                                                                                                                                                                                                                                              |
| Residential address (must be advised)                                                                                                                                                                                                                                                                      |
| Suburb State Postcode                                                                                                                                                                                                                                                                                      |
|                                                                                                                                                                                                                                                                                                            |
| Daytime telephone number  Mobile                                                                                                                                                                                                                                                                           |
| Email                                                                                                                                                                                                                                                                                                      |
|                                                                                                                                                                                                                                                                                                            |
| Member number                                                                                                                                                                                                                                                                                              |
|                                                                                                                                                                                                                                                                                                            |
| 3. List your financial dependants (e.g. Your partner and children)                                                                                                                                                                                                                                         |
| "Dependents" means anyone who is in whole, or in part, financially dependent on you e.g. your children, adult family members or                                                                                                                                                                            |
| anyone else who lives with you and shares the bills.  Name                                                                                                                                                                                                                                                 |
|                                                                                                                                                                                                                                                                                                            |
| Relationship to you  Age                                                                                                                                                                                                                                                                                   |
| Name                                                                                                                                                                                                                                                                                                       |
| Name                                                                                                                                                                                                                                                                                                       |
| Relationship to you Age                                                                                                                                                                                                                                                                                    |
|                                                                                                                                                                                                                                                                                                            |
| Name                                                                                                                                                                                                                                                                                                       |
| Relationship to you Age                                                                                                                                                                                                                                                                                    |
|                                                                                                                                                                                                                                                                                                            |
| Name                                                                                                                                                                                                                                                                                                       |
| Relationship to you Age                                                                                                                                                                                                                                                                                    |
|                                                                                                                                                                                                                                                                                                            |